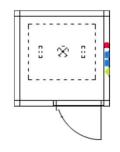

### **TECHNICAL INFORMATION**

Fully automated ventilation controlled by motion sensor. As standard, set to 1hour and is AIR FLOW

adjustable up to 99 minutes.

Switch for ventilation.

Fully automated lights controlled by motion sensor. As standard, set to 1hour and is adjustable **LIGHTS** 

up to 99 minutes. Switch for lights.

2 x LED light set on the ceiling.

**WHEELS** Lockable wheels included.

**SOCKET** 2 x power sockets + 1x data or 1x Voice

outlet included

POWER CONNECTION From the ceiling or floor.

| MEASUREMENTS        | 1000mmx1000mm            | 1200mmx1200mm            |
|---------------------|--------------------------|--------------------------|
| EXTERNAL DIMENSIONS | W1000 x D1000 x H2100 mm | W1300 x D1300 x H2220 mm |
| DOOR                | 900 x 2040               | 900 x 2040               |
| INNER DIMENSIONS    | W900 x D900 x H2000 mm   | W1200 x D1200 x H2040 mm |
| PACKAGE DIMENSIONS  | W1200 x D1200 x H2200 mm | W1400 x D1400 x H2400 mm |

510 kg 520 kg WEIGHT

- power supply (route from ceiling or floor) socket

▲ Data/ Voice