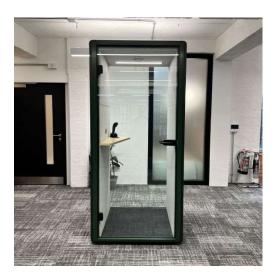

## **OFFICE PODS**

Niveeta PODS is the number one choice for private phone calls and a workspace for tasks which demand focusing.

### **TECHNICAL INFORMATION**

Fully automated ventilation controlled by motion sensor. As standard, set to 1hour and is AIR FLOW

adjustable up to 99 minutes.

Switch for ventilation.

Fully automated lights controlled by motion sensor. As standard, set to 1hour and is adjustable **LIGHTS** 

up to 99 minutes. Switch for lights.

2 x LED light set on the ceiling.

**WHEELS** Lockable wheels included.

**SOCKET** 2 x power sockets + 1x data or 1x Voice

outlet included

POWER CONNECTION From the ceiling or floor.

| MEASUREMENTS        | 1000mmx1000mm            | 1200mmx1200mm            |
|---------------------|--------------------------|--------------------------|
| EXTERNAL DIMENSIONS | W1000 x D1000 x H2100 mm | W1300 x D1300 x H2220 mm |
| DOOR                | 900 x 2040               | 900 x 2040               |
| INNER DIMENSIONS    | W900 x D900 x H2000 mm   | W1200 x D1200 x H2040 mm |
| PACKAGE DIMENSIONS  | W1200 x D1200 x H2200 mm | W1400 x D1400 x H2400 mm |

#### **MATERIAL DESCRIPTION**

EXTERIOR Metal Powder Coated Frame

INTERIOR Acoustic panel on the ceiling.

2 Side Wall Acoustic panel and 2 Side Glass

floor coated with carpet.

DOOR Stile Door with Glass side panels. Door handle

with satin finished stainless steel.