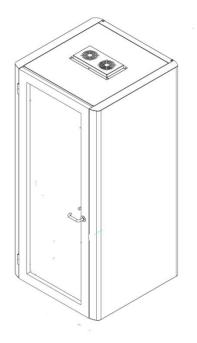

### **TECHNICAL INFORMATION**

Fully automated ventilation controlled by motion sensor. As standard, set to 1hour and is AIR FLOW

adjustable up to 99 minutes.

Switch for ventilation.

Fully automated lights controlled by motion sensor. As standard, set to 1hour and is adjustable **LIGHTS** 

up to 99 minutes. Switch for lights.

2 x LED light set on the ceiling.

**WHEELS** Lockable wheels included.

**SOCKET** 2 x power sockets + 1x data or 1x Voice

outlet included

POWER CONNECTION From the ceiling or floor.

510 kg 520 kg WEIGHT

- power supply (route from ceiling or floor) socket

▲ Data/ Voice