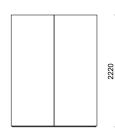

| MEASUREMENTS        | 1000mmx1000mm            | 1200mmx1200mm            |
|---------------------|--------------------------|--------------------------|
| EXTERNAL DIMENSIONS | W1000 x D1000 x H2100 mm | W1300 x D1300 x H2220 mm |
| DOOR                | 900 x 2040               | 900 x 2040               |
| INNER DIMENSIONS    | W900 x D900 x H2000 mm   | W1200 x D1200 x H2040 mm |
| PACKAGE DIMENSIONS  | W1200 x D1200 x H2200 mm | W1400 x D1400 x H2400 mm |