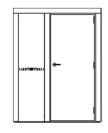

#### **MATERIAL DESCRIPTION**

EXTERIOR Metal Powder Coated Frame

INTERIOR Acoustic panel on the ceiling.

2 Side Wall Acoustic panel and 2 Side Glass

floor coated with carpet.

DOOR Stile Door with Glass side panels. Door handle

with satin finished stainless steel.