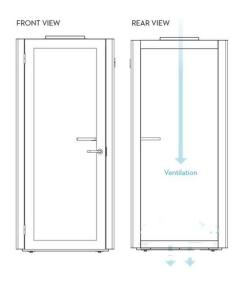

### **TECHNICAL INFORMATION**

Fully automated ventilation controlled by motion sensor. As standard, set to 1hour and is AIR FLOW

adjustable up to 99 minutes.

Switch for ventilation.

Fully automated lights controlled by motion sensor. As standard, set to 1hour and is adjustable **LIGHTS** 

up to 99 minutes. Switch for lights.

2 x LED light set on the ceiling.

**WHEELS** Lockable wheels included.

**SOCKET** 2 x power sockets + 1x data or 1x Voice

outlet included

POWER CONNECTION From the ceiling or floor.