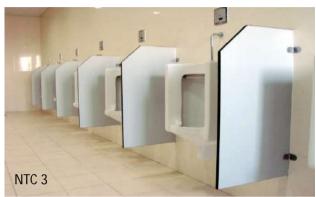

# **Toilet Cubicles**

# Commercial Range

The latest concept of washroom decor High on aesthetics & low on cost, a fast & flexible system completing today's contemporary washroom needs. Completely eliminating the bulky, messy brick & tile concept and enabling more space.

Toilet cubicle range is available in 12 mm Laminated Compact board, decorative laminate, solid finish with high resistance to Fire, Damage and Water and with hardware options in stainless steel and nylon.

Cubicles are environmentally friendly and non toxic, contributing substantially to indoor air quality environments. Divisional Panels, Frontal Panels, Door Panels complete with beautiful finish. We have end to end solution for Storage Lockers in 2 Tiers/ 3 Tiers/ 4 Tiers