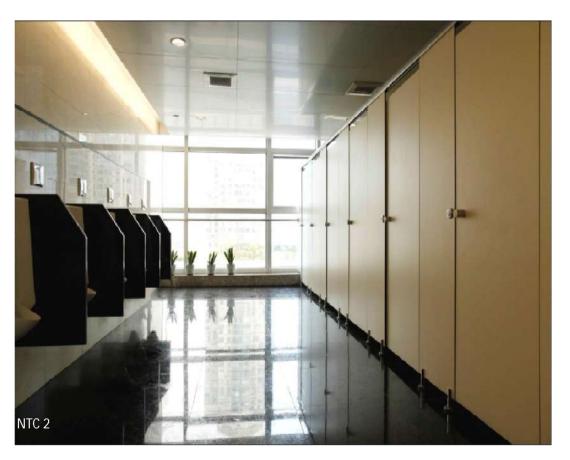

# **Toilet Cubicles**

# Commercial Range

The latest concept of washroom decor High on aesthetics & low on cost, a fast & flexible system completing today's contemporary washroom needs. Completely eliminating the bulky, messy brick & tile concept and enabling more space.

Toilet cubicle range is available in 12 mm Laminated Compact board, decorative laminate, solid finish with high resistance to Fire, Damage and Water and with hardware options in stainless steel and nylon.

Cubicles are environmentally friendly and non toxic, contributing substantially to indoor air quality environments. Divisional Panels, Frontal Panels, Door Panels complete with beautiful finish. We have end to end solution for Storage Lockers in 2 Tiers/ 3 Tiers/ 4 Tiers