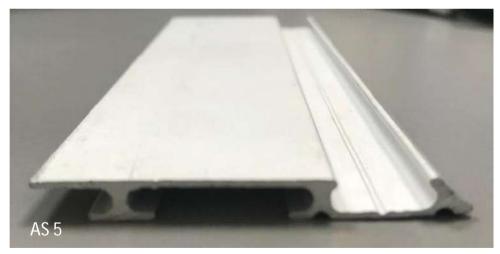

# Commercials Range

Aluminium Skirting products contain a number of features which can make an Installer's job much easier - and, therefore, more profitable.

Range Available 50mm / 75mm/ 100mm wide.

No clamp marks, mean that the full length of the product is available for use rather than having to cut off unsightly clamp marks.

Finishes include mill finish, anodized and powder coated which means that you will be able to suit any number of colour schemes.

The grey or black rubber inserts and corner stakes allow you to further customize the look of the finished product.