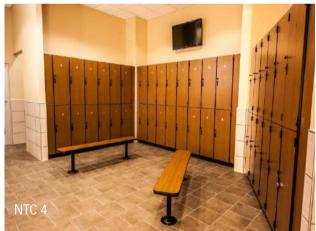

# Storage Lockers

Cubicles are environmentally friendly and non toxic, contributing substantially to indoor air quality environments. Divisional Panels, Frontal Panels, Door Panels complete with beautiful finish. We have end to end solution for Storage Lockers in 2 Tiers/ 3 Tiers/ 4 Tiers