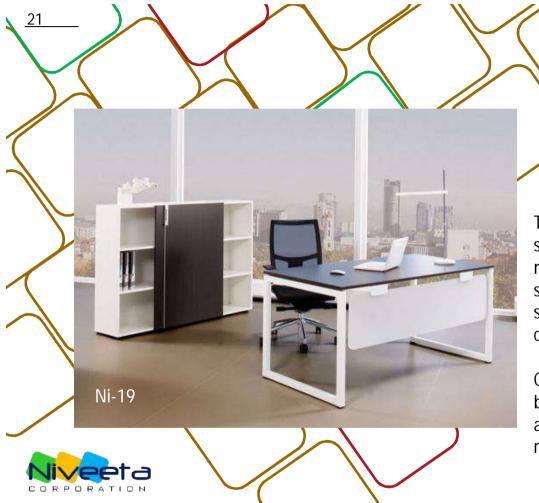

# **Executive Furniture**

The Cabin Furniture Range is a modern and flexible system based finish legs and modesty or the stylish metal legs and perforated modesties. Utilising the standard components Cabin Furniture range can be supplied in an almost limitless range of configurations and suits many varied uses.

Cabin Furniture range is free-standing product in both corner and rectangular with custom colours and sizes are available on request and requirement.