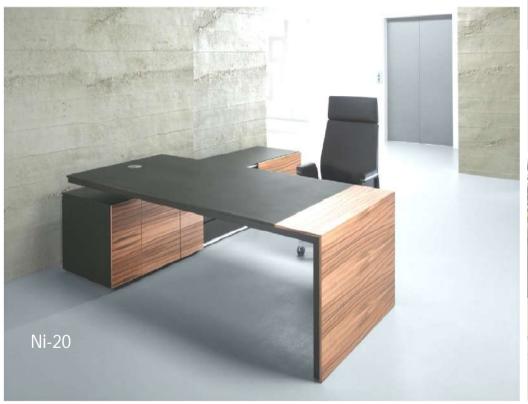

# **Executive Furniture**

The Cabin Furniture Range is a modern and flexible system based finish legs and modesty or the stylish metal legs and perforated modesties. Utilising the standard components Cabin Furniture range can be supplied in an almost limitless range of configurations and suits many varied uses.

Cabin Furniture range is free-standing product in both corner and rectangular with custom colours and sizes are available on request and requirement.