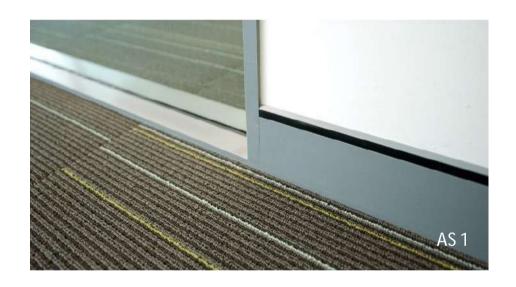

# Commercials Range

Aluminium Skirting products contain a number of features which can make an Installer's job much easier - and, therefore, more profitable.

Range Available 50mm / 75mm/ 100mm wide.

No clamp marks, mean that the full length of the product is available for use rather than having to cut off unsightly clamp marks.

Finishes include mill finish, anodized and powder coated which means that you will be able to suit any number of colour schemes.

The grey or black rubber inserts and corner stakes allow you to further customize the look of the finished product.

# Aluminium Skirting