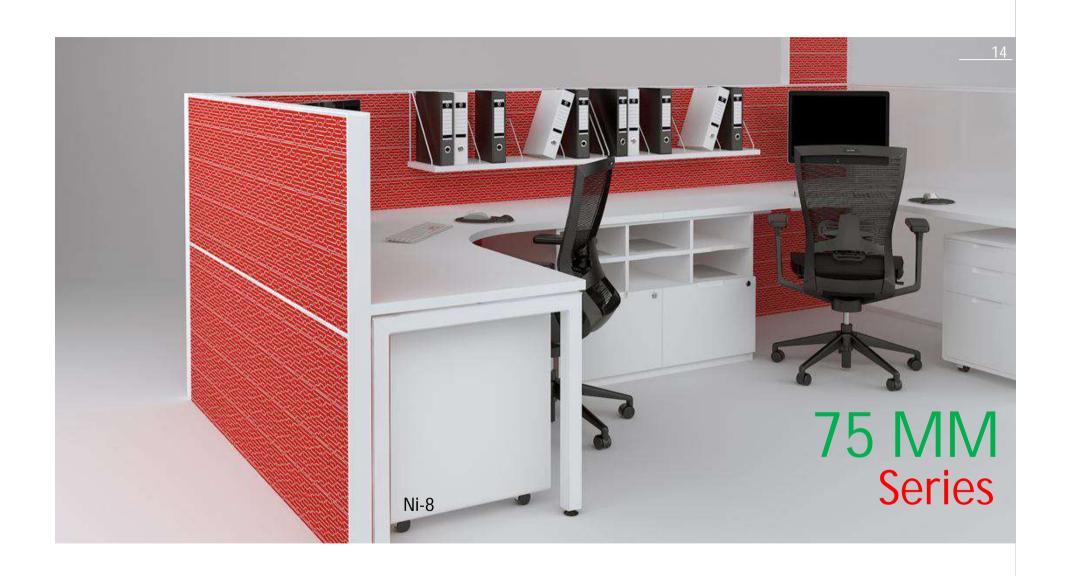

75& 56 mm system can perform not only in a traditional working environment, but also dynamic & modern applications

Play with COLOURS