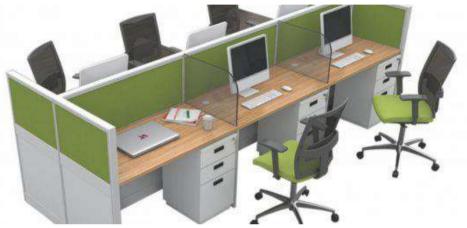

# **Modular Workstations**

45 & 60mm Workstations75mm WorkstationsDesking System

TAKING THE MISSION TO CREATE WORKPLACE FOR WHO ENJOYS HIS WORK, WE ARE ALWAYS THINKING DIFFERENT LEVEL OF CONSUMPTION. 45 & 60 SERIES OFFERS A QUICK AND ECONOMIC WAY OF SOLUTIONS. THAT MAKES IT BECOME A MOST POPULAR STYLE IN INDIA.

# **45 & 60** S E R I E S

45 & 60 partition frame, the top frame thick 45mm and 60mm respectively, the aluminium material has the powder coated multiple colour options, with different finishes, aluminium thick is 1.5, with fashion and modern line shape, with option to have fabric pinup, glass markers or see thru glass to have classy office look, these partition structure is simple, installation is simple and convenient.