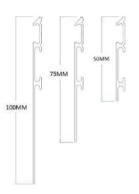

# Commercials Range

Aluminium Skirting products contain a number of features which can make an Installer's job much easier - and, therefore, more profitable.

Range Available 50mm / 75mm/ 100mm wide.

No clamp marks, mean that the full length of the product is available for use rather than having to cut off unsightly clamp marks.