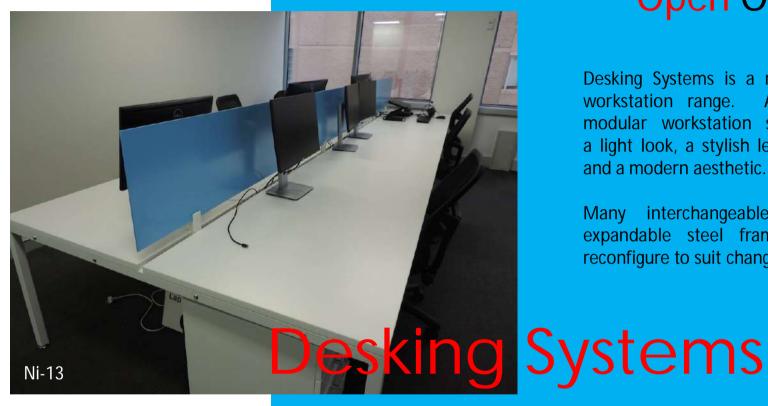

# **Open Office Desks**

Desking Systems is a recent addition to our workstation range. A smart, open space modular workstation system designed with a light look, a stylish legs, quality engineering and a modern aesthetic.

Many interchangeable elements expandable steel frame make it easy to reconfigure to suit changing office needs.