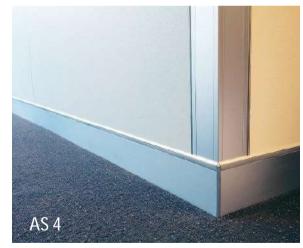

# Commercials Range

Aluminium Skirting products contain a number of features which can make an Installer's job much easier - and, therefore, more profitable.

Range Available 50mm / 75mm/ 100mm wide.

No clamp marks, mean that the full length of the product is available for use rather than having to cut off unsightly clamp marks.

# Aluminium Skirting