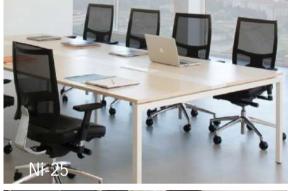

# **Open Office Desks**

Desking Systems is a recent addition to our workstation range. A smart, open space modular workstation system designed with a light look, a stylish legs, quality engineering and a modern aesthetic.

Many interchangeable elements expandable steel frame make it easy to reconfigure to suit changing office needs.

# **Desking**SYSTEM S

Desking Systems goes beyond conventional modular furniture with a unique beam structure that provides highly flexible work solutions that are designed to motivate and inspire users featuring inbuilt cable management channels.

The Desking System modernises any office interior, whilst providing a light and airy appearance. The large expanse of workspace is ideal for any organisation creating an innovative work environment which is open and inviting.