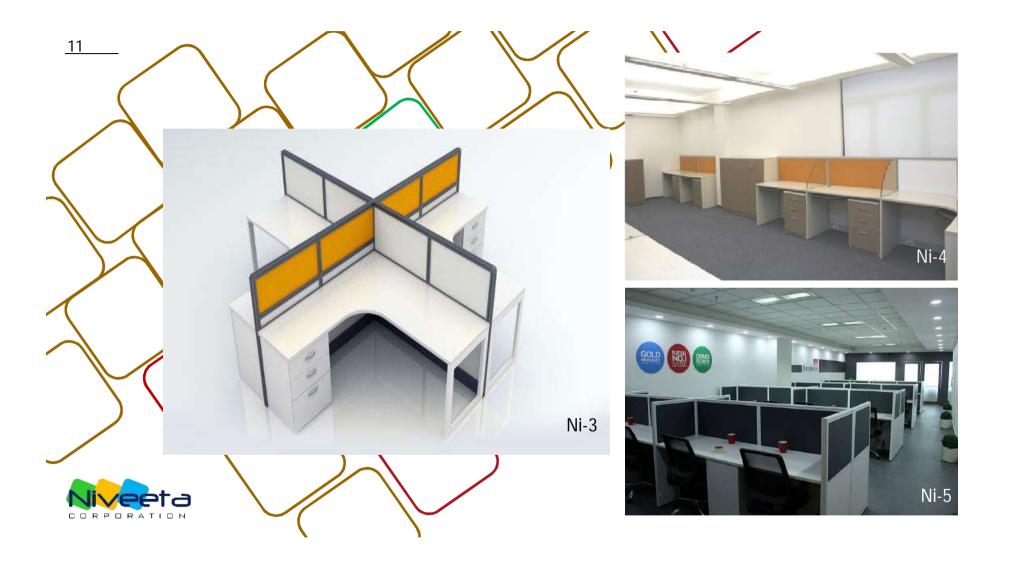

your precious time. Because Niveeta is turn-key, every process from design through to execution is fast tracked. The result is not only market leading quality, finishing.













Niveeta Solutions & Services

- \* Office Designing & Layout
- \* Concept Designing
- \* Turnkey Interiors Solutions
- \* 3D and Walkthrough designing
- \* Budgets & Scheduling
- \* Finishes Selection

- \* Electrical & Networking
- \* Tiles, Wooden Flooring & Carpet
- \* POP and Painting Work
- \* AC, Fire, Ceiling, Partioning
- \* Project management
- \* Design and Built







TAKING THE MISSION TO CREATE WORKPLACE FOR WHO ENJOYS HIS WORK, WE ARE ALWAYS THINKING DIFFERENT LEVEL OF CONSUMPTION. 45 & 60 SERIES OFFERS A QUICK AND ECONOMIC WAY OF SOLUTIONS. THAT MAKES IT BECOME A MOST POPULAR STYLE IN INDIA.



# **45 & 60** S E R I E S

45 & 60 partition frame, the top frame thick 45mm and 60mm respectively, the aluminium material has the powder coated multiple colour options, with different finishes, aluminium thick is 1.5, with fashion and modern line shape, with option to have fabric pinup, glass markers or see thru glass to have classy office look, these partition structure is simple, installation is simple and convenient.





We understand that the way we work is continually changing. The modern office is evolving into a much more collaborative and social environment. The need to remain cost efficient, to reconfigure and reuse plus adapt to frequent workplace changes has never been greater. These new challenges inspire our products and our design team. We design and innovate to promote g