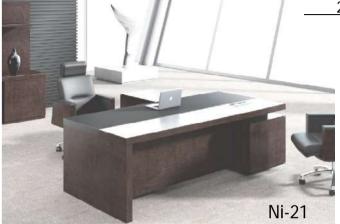

# **Executive Furniture**

The Cabin Furniture Range is a modern and flexible system based finish legs and modesty or the stylish metal legs and perforated modesties. Utilising the standard components Cabin Furniture range can be supplied in an almost limitless range of configurations and suits many varied uses.

Cabin Furniture range is free-standing product in both corner and rectangular with custom colours and sizes are available on request and requirement.