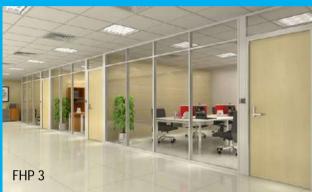

Niveeta full height/ Cabin partitions for your office to make cabins, conference room, meeting room etc. then you have come to the company, at Creavita, we ensure that all of our Full Height partition systems conform to relevant India Conditions & Requirement. We offer a wide choice of systems, which take into account fire, sound reduction and cost effective considerations

Options Glass Options: 10mm thick Single Glass insert 9mm thick Single/ Double Board insert, Options for running cable, Easy Dismantling and reinstallation

# Cabin Partitions