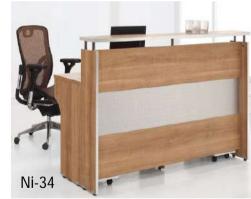

# **Executive Furniture**

The Cabin Furniture Range is a modern and flexible system based finish legs and modesty or the stylish metal legs and perforated modesties. Utilising the standard components Cabin Furniture range can be supplied in an almost limitless range of configurations and suits many varied uses.

Cabin Furniture range is free-standing product in both corner and rectangular with custom colours and sizes are available on request and requirement.