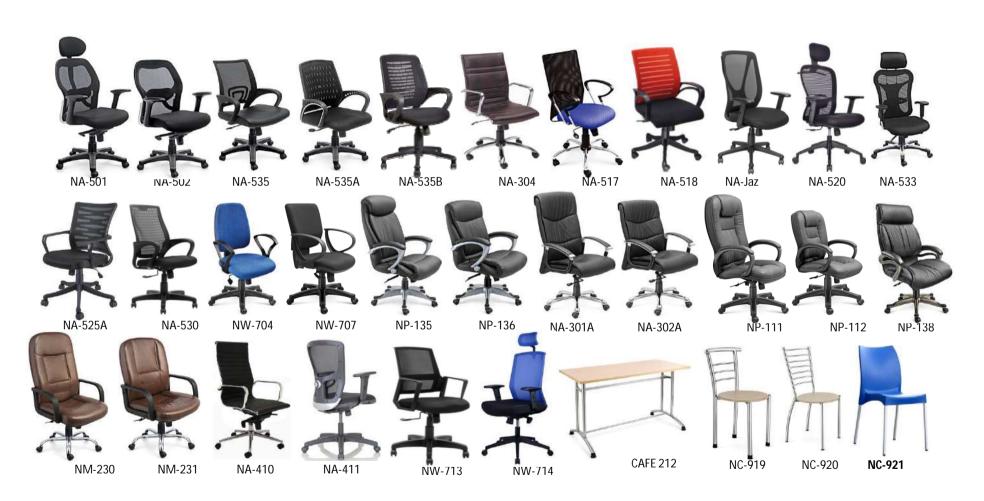

# **Executive Furniture**

Cabin Furniture
Other Tables
Office Storages
Chairs & Sofa

# **Storage Range**

Functionality, comfortable, farsightedness, outward appearance aesthetic.

Niveeta office chairs manufacturer, concerned about the human nature, in the shape of smooth into ergonomic and unique material in theory, Niveeta seat in the pursuit of visual beauty, at the same time, more concerned about the office chair can bring high work efficiency and comfort, allow you to the most comfortable posture to work.