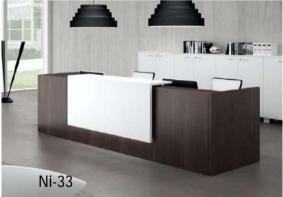

# **Executive Furniture**

The Cabin Furniture Range is a modern and flexible system based finish legs and modesty or the stylish metal legs and perforated modesties. Utilising the standard components Cabin Furniture range can be supplied in an almost limitless range of configurations and suits many varied uses.

Cabin Furniture range is free-standing product in both corner and rectangular with custom colours and sizes are available on request and requirement.