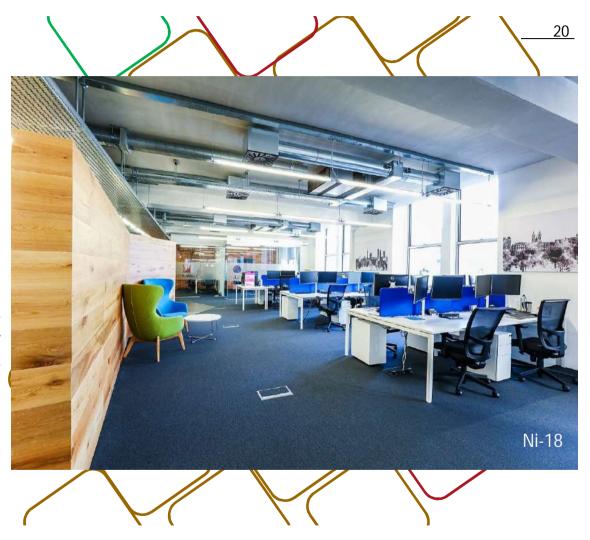

# **Desking**SYSTEM S

Desking Systems goes beyond conventional modular furniture with a unique beam structure that provides highly flexible work solutions that are designed to motivate and inspire users featuring inbuilt cable management channels.

The Desking System modernises any office interior, whilst providing a light and airy appearance. The large expanse of workspace is ideal for any organisation creating an innovative work environment which is open and inviting.