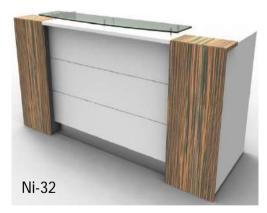

# **Executive Furniture**

The Cabin Furniture Range is a modern and flexible system based finish legs and modesty or the stylish metal legs and perforated modesties. Utilising the standard components Cabin Furniture range can be supplied in an almost limitless range of configurations and suits many varied uses.

Cabin Furniture range is free-standing product in both corner and rectangular with custom colours and sizes are available on request and requirement.