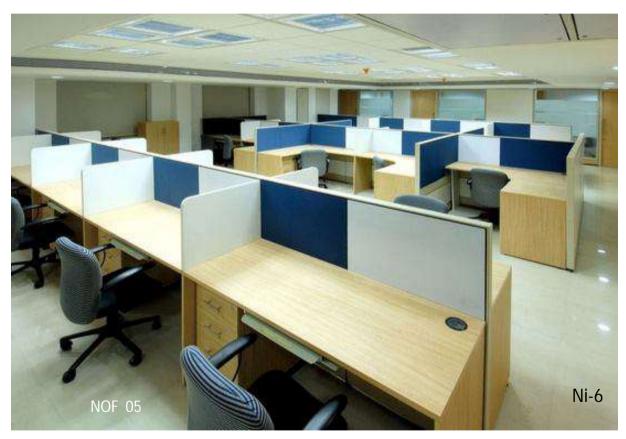

ooden Flooring & Carpet
- \* POP and Painting Work
- \* AC, Fire, Ceiling, Partioning
- \* Project management
- \* Design and Built







TAKING THE MISSION TO CREATE WORKPLACE FOR WHO ENJOYS HIS WORK, WE ARE ALWAYS THINKING DIFFERENT LEVEL OF CONSUMPTION. 45 & 60 SERIES OFFERS A QUICK AND ECONOMIC WAY OF SOLUTIONS. THAT MAKES IT BECOME A MOST POPULAR STYLE IN INDIA.



# **45 & 60** S E R I E S

45 & 60 partition frame, the top frame thick 45mm and 60mm respectively, the aluminium material has the powder coated multiple colour options, with different finishes, aluminium thick is 1.5, with fashion and modern line shape, with option to have fabric pinup, glass markers or see thru glass to have classy office look, these partition structure is simple, installation is simple and convenient.





We understand that the way we work is continually changing. The modern office is evolving into a much more collaborative and social environment. The need to remain cost efficient, to reconfigure and reuse plus adapt to frequent workplace changes has never been greater. These new challenges inspire our products and our design team. We design and innovate to promote group tasks, freedom and co-operation. We can transform any workplace with creative, adaptable and functional solutions into an inspiring work environment

# r Workstations







A truly modular easily re-configurable system Complete flexibility for interchanging panel claddings of multiple finishes Ample space for concealed wire management

Strong frame and tile system solution for various office furniture configurations. S