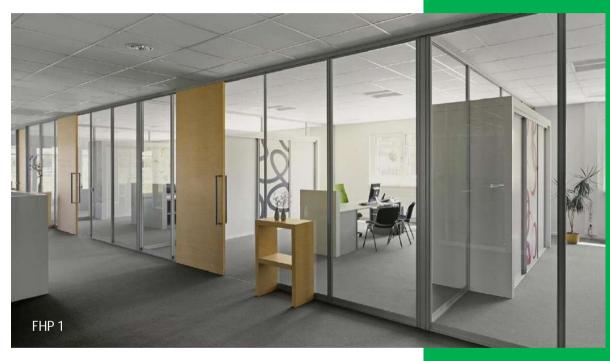

Niveeta full height/ Cabin partitions for your office to make cabins, conference room, meeting room etc. then you have come to the company, at Creavita, we ensure that all of our Full Height partition systems conform to relevant India Conditions & Requirement. We offer a wide choice of systems, which take into account fire, sound reduction and cost effective considerations

Options Glass Options: 10mm thick Single Glass insert 9mm thick Single/ Double Board insert, Options for running cable, Easy Dismantling and reinstallation

# Cabin Partitions