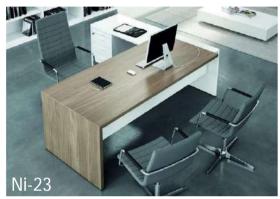

# **Executive Furniture**

Cabin Furniture
Other Tables
Office Storages
Chairs & Sofa

# **Executive Furniture**

The Cabin Furniture Range is a modern and flexible system based finish legs and modesty or the stylish metal legs and perforated modesties. Utilising the standard components Cabin Furniture range can be supplied in an almost limitless range of configurations and suits many varied uses.

Cabin Furniture range is free-standing product in both corner and rectangular with custom colours and sizes are available on request and requirement.