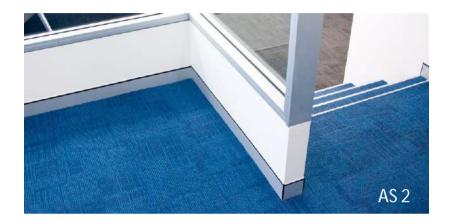

# Commercials Range

Aluminium Skirting products contain a number of features which can make an Installer's job much easier - and, therefore, more profitable.

Range Available 50mm / 75mm/ 100mm wide.

No clamp marks, mean that the full length of the product is available for use rather than having to cut off unsightly clamp marks.

# Aluminium Skirting