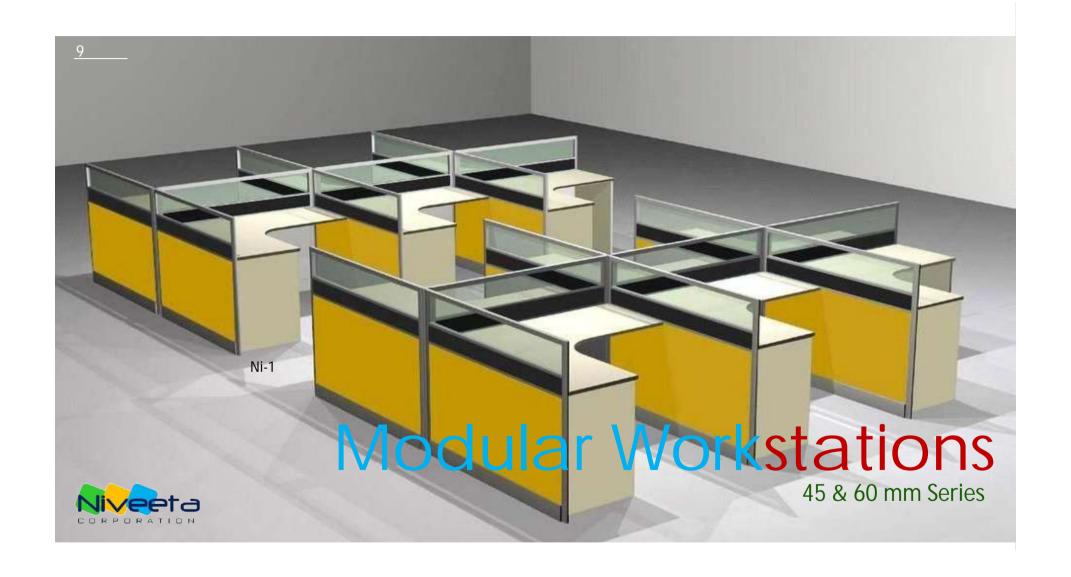

# **Modular Workstations**

45 & 60mm Workstations75mm WorkstationsDesking System

TAKING THE MISSION TO CREATE WORKPLACE FOR WHO ENJOYS HIS WORK, WE ARE ALWAYS THINKING DIFFERENT LEVEL OF CONSUMPTION. 45 & 60 SERIES OFFERS A QUICK AND ECONOMIC WAY OF SOLUTIONS. THAT MAKES IT BECOME A MOST POPULAR STYLE IN INDIA.

# **45 & 60** S E R I E S

45 & 60 partition frame, the top frame thick 45mm and 60mm respectively, the aluminium material has the powder coated multiple colour options, with different finishes, aluminium thick is 1.5, with fashion and modern line shape, with option to have fabric pinup, glass markers or see thru glass to have classy office look, these partition structure is simple, installation is simple and convenient.