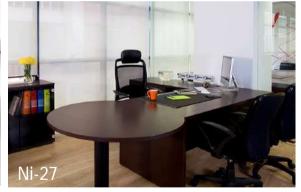

# **Executive Furniture**

The Cabin Furniture Range is a modern and flexible system based finish legs and modesty or the stylish metal legs and perforated modesties. Utilising the standard components Cabin Furniture range can be supplied in an almost limitless range of configurations and suits many varied uses.

Cabin Furniture range is free-standing product in both corner and rectangular with custom colours and sizes are available on request and requirement.