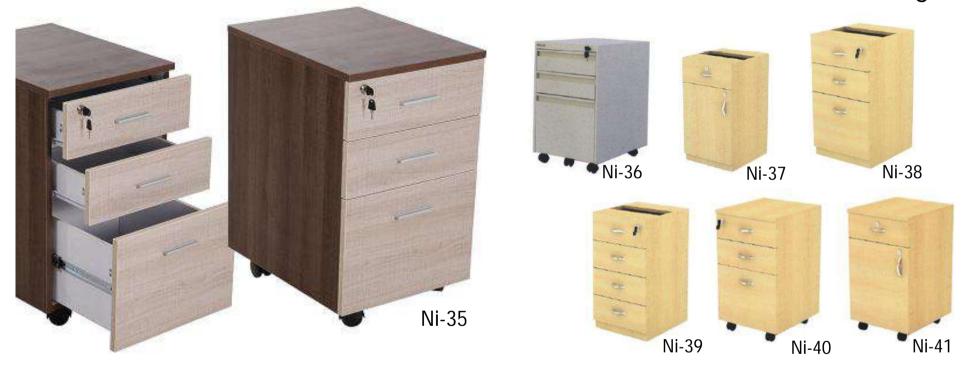

e management channels.

The Desking System modernises any office interior, whilst providing a light and airy appearance. The large expanse of workspace is ideal for any organisation creating an innovative work environment which is open and inviting.





# **Executive Furniture**

The Cabin Furniture Range is a modern and flexible system based finish legs and modesty or the stylish metal legs and perforated modesties. Utilising the standard components Cabin Furniture range can be supplied in an almost limitless range of configurations and suits many varied uses.

Cabin Furniture range is free-standing product in both corner and rectangular with custom colours and sizes are available on request and requirement.























# **Furniture Range**













# **Pedestal Range**





# Personal Storages

# **Storage Range**











Functionality, comfortable, farsightedness, outward appearance aesthetic.

Niveeta office chairs manufacturer, concerned about the human nature, in the shape of smooth into ergonomic and unique material in theory, Niveeta seat in the pursuit of visual beauty, at the same time, more concerned about the office chair can bring high work efficiency and comfort, allow you to the most comfortable posture to work.







CRCA Metal based powder coated framed, Modular / demountable / relocatable / reconfigurationable modular partition system in 50mm, 70mm and 100m thickness with single skin and double skin options. A concept, which has gained overwhelming response for flexible space management in interior fit-out.

Niveeta full height/ Cabin