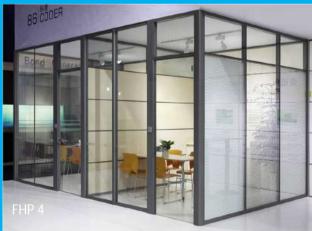

Niveeta full height/ Cabin partitions for your office to make cabins, conference room, meeting room etc. then you have come to the company, at Creavita, we ensure that all of our Full Height partition systems conform to relevant India Conditions & Requirement. We offer a wide choice of systems, which take into account fire, sound reduction and cost effective considerations

Options Glass Options: 10mm thick Single Glass insert 9mm thick Single/ Double Board insert, Options for running cable, Easy Dismantling and reinstallation

# Cabin Partitions