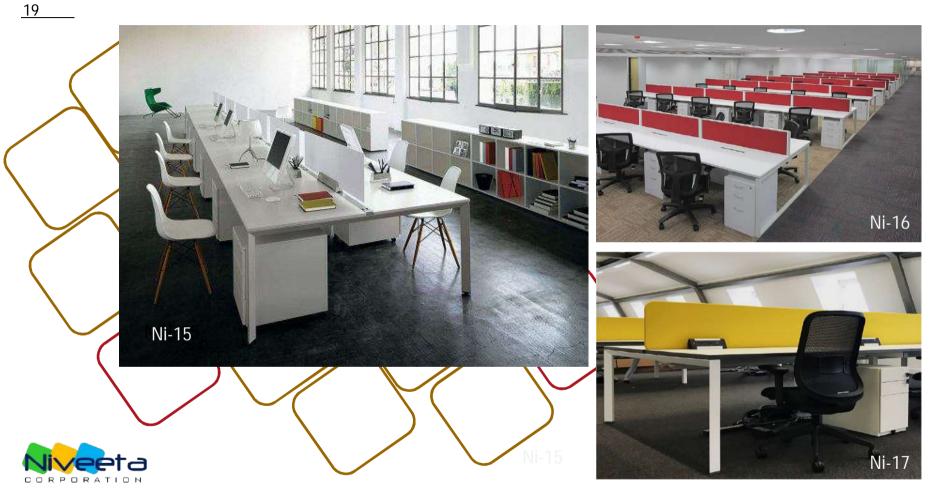

# **Desking**SYSTEM S

Desking Systems goes beyond conventional modular furniture with a unique beam structure that provides highly flexible work solutions that are designed to motivate and inspire users featuring inbuilt cable management channels.

The Desking System modernises any office interior, whilst providing a light and airy appearance. The large expanse of workspace is ideal for any organisation creating an innovative work environment which is open and inviting.