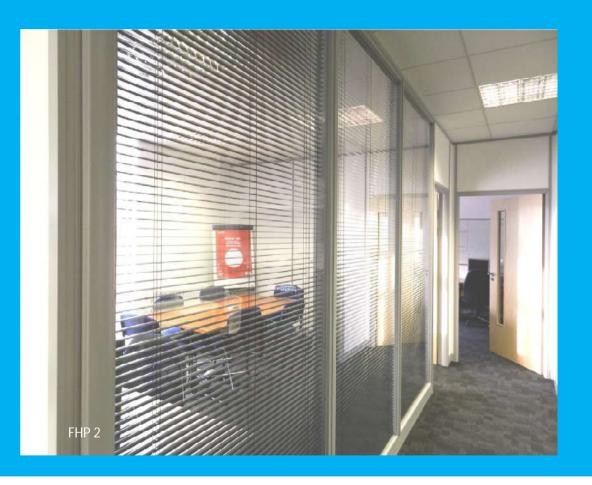

Niveeta full height/ Cabin partitions for your office to make cabins, conference room, meeting room etc. then you have come to the company, at Creavita, we ensure that all of our Full Height partition systems conform to relevant India Conditions & Requirement. We offer a wide choice of systems, which take into account fire, sound reduction and cost effective considerations

Options Glass Options: 10mm thick Single Glass insert 9mm thick Single/ Double Board insert, Options for running cable, Easy Dismantling and reinstallation

# Cabin Partitions