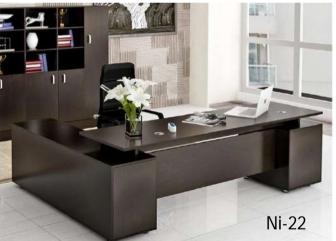

# **Executive Furniture**

The Cabin Furniture Range is a modern and flexible system based finish legs and modesty or the stylish metal legs and perforated modesties. Utilising the standard components Cabin Furniture range can be supplied in an almost limitless range of configurations and suits many varied uses.

Cabin Furniture range is free-standing product in both corner and rectangular with custom colours and sizes are available on request and requirement.