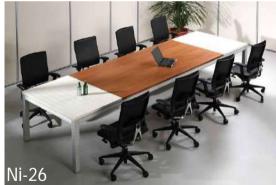

# **Open Office Desks**

Desking Systems is a recent addition to our workstation range. A smart, open space modular workstation system designed with a light look, a stylish legs, quality engineering and a modern aesthetic.

Many interchangeable elements expandable steel frame make it easy to reconfigure to suit changing office needs.

# **Desking**SYSTEM S

Desking Systems goes beyond conventional modular furniture with a unique beam structure that provides highly flexible work solutions that are designed to motivate and inspire users featuring inbuilt cable management channels.

The Desking System modernises any office interior, whilst providing a light and airy appearance. The large expanse of workspace is ideal for any organisation creating an innovative work environment which is open and inviting.