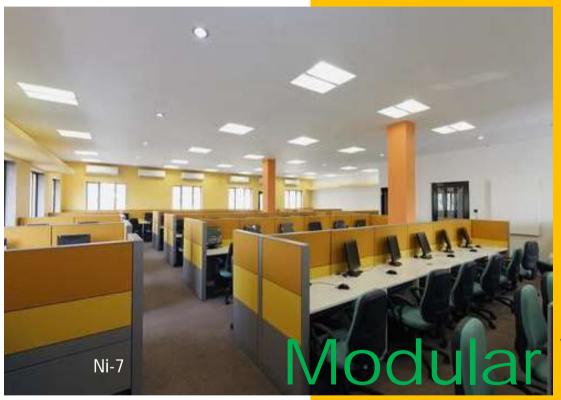

# **Modular Workstations**

45 & 60mm Workstations75mm WorkstationsDesking System

TAKING THE MISSION TO CREATE WORKPLACE FOR WHO ENJOYS HIS WORK, WE ARE ALWAYS THINKING DIFFERENT LEVEL OF CONSUMPTION. 45 & 60 SERIES OFFERS A QUICK AND ECONOMIC WAY OF SOLUTIONS. THAT MAKES IT BECOME A MOST POPULAR STYLE IN INDIA.

# **45 & 60** S E R I E S

45 & 60 partition frame, the top frame thick 45mm and 60mm respectively, the aluminium material has the powder coated multiple colour options, with different finishes, aluminium thick is 1.5, with fashion and modern line shape, with option to have fabric pinup, glass markers or see thru glass to have classy office look, these partition structure is simple, installation is simple and convenient.